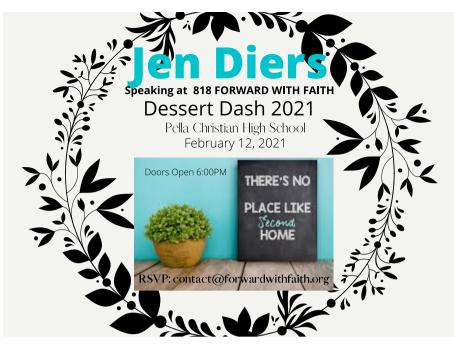

# **DESSERT DASH DASH 2021** Make Plans now To Attend February 12, 2021 PCHS 6:00p.m.

RSVP: contact@forwardwithfaith.org

A BIG Thank You to **Mr. Bob Scandridge** and the **Industrial Arts Class at PCHS** for the yard shed they built for the FWF Home We are so Thankful